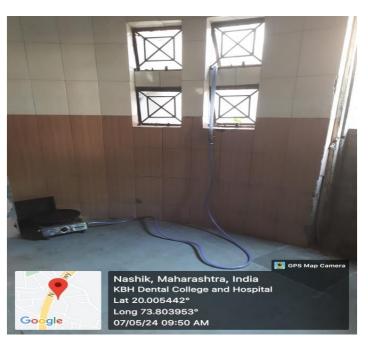

#### Oral Medicine and Radiology Department- CBCT Room (Cone – Beam Computed Tomography)

Oral Medicine and Radiology Department- CBCT Room : (Cone – Beam Computed Tomography)