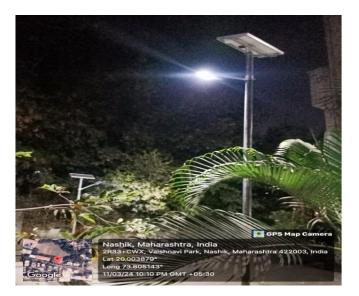

#### Solar Street Lights Used as alternate source of energy for the institution:

Girl's Hostel: Night mode picture of Solar Lights.

Boy's Hostel: Night mode picture of Solar Lights.

Karmaveer Bhausaheb Hiray Dental College & Hospital

Panchavati, Nashik- 422003