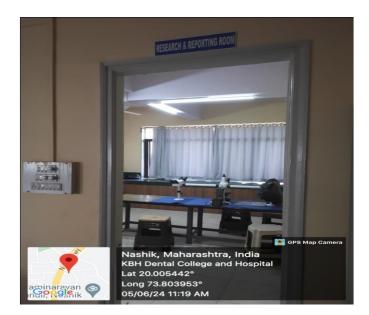

#### Sensor Based Tube Light – Oral Pathology and Microbiology Department Research and Reporting Room

#### Sensor Based Tube Light – Oral Pathology and Microbiology Department Research and Reporting Room

Karmaveer Bhausaheb Hiray Dental College & Hospital

Panchavati, Nashik-422003