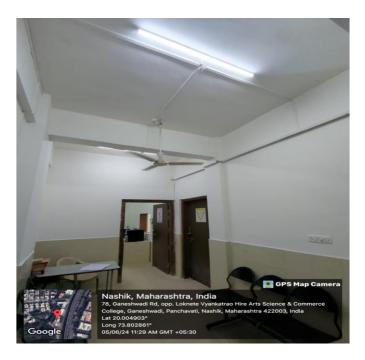

#### **LED Bulbs in the Department of Prosthodontics and Crown and Bridge- Patients Waiting Lobby :**

#### LED Bulbs in the Department of Prosthodontics and Crown and Bridge-PG Clinic: