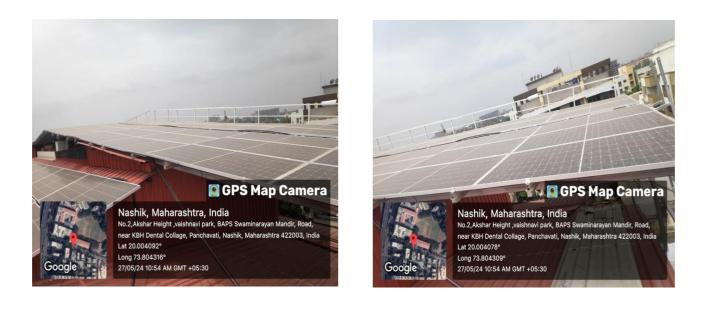

#### Solar Panels - Used as alternate source of energy for the institution:

Solar Panels - Used as alternate source of energy for the institute :