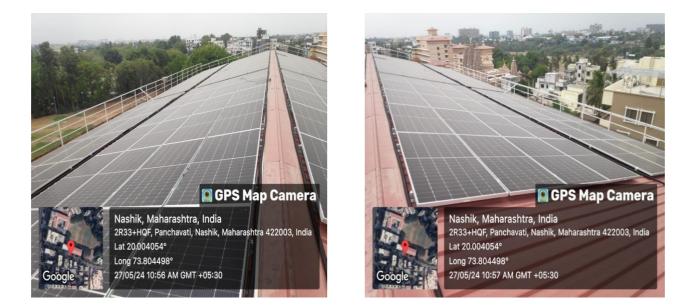

#### Solar Panels - Used as alternate source of energy for the institution:

Solar Panels - Used as alternate source of energy for the institute :