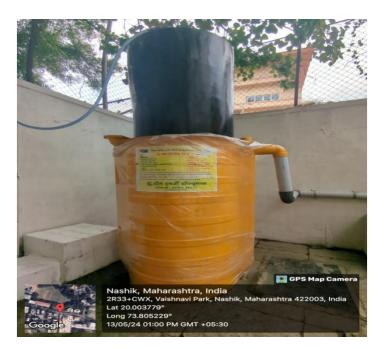

# **BIOGAS PLANT**

\

Mahatma Gandhi Vidyamandir's

#### **Biogas Unit with Water Jacket :**